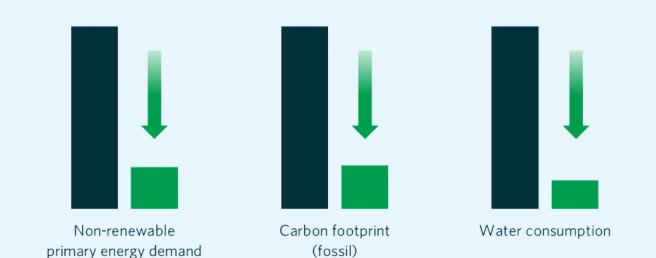

## **AmSky™ Blister System Lifecycle Comparison**

Baseline Packaging PVC Blister 10mil PVC + 1mil foil lidding

### **Relative Impact**(1)

77%

less energy

76% less carbon footprint 84% less carbon footprint

(1) End of life assumptions: Baseline Packaging is landfilled, AmSky<sup>™</sup> Blister System is 100% recycled